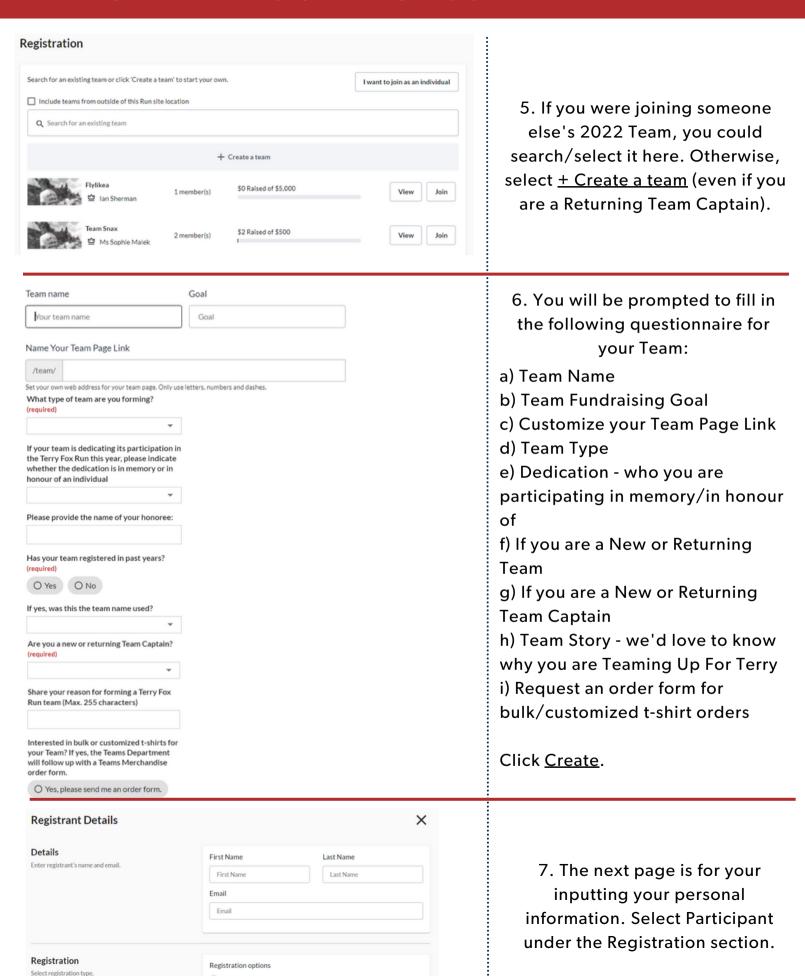

3. Select <u>View Page</u> to see the details of that Run site, including the time, location, and route details. To register yourself and your Team, select <u>Register</u>.

4. Select <u>Register or Join a Team</u> to register your Team for the 2022

Run Season.

Participant

FREE

8. Type in a name for your personal fundraising page - we recommend your first and last name (NOT your Team Name). Input your personal fundraising goal, and customize your personal link/URL. You can also add a donation to your registration here.