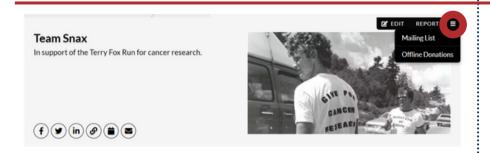

Click on the button below to set your password, access your page, and get started!

Manage My Page

Once on your page, go to your "Mailing List" in the menu (found to the right of "Edit" and "Report") to add your contacts and send donation emails. In your "Mailing List", you will find some prepared email templates that you can use when you click on "Create New Campaign."