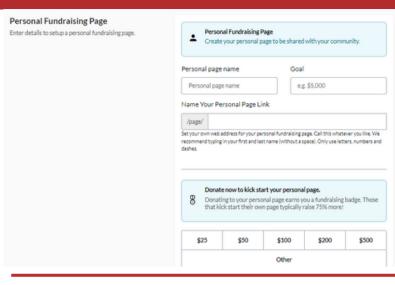

Run Season.

Participant

FREE

8. Type in a name for your personal fundraising page - we recommend your first and last name (NOT your Team Name). Input your personal fundraising goal, and customize your personal link/URL. You can also add a donation to your registration here.