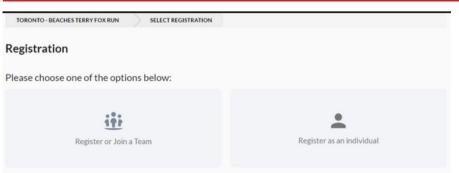

3. Select <u>View Page</u> to see the details of that Run site, including the time, location, and route details. To register yourself and your Team, select <u>Register</u>.

4. Select <u>Register or Join a Team</u> to register your Team for the 2022