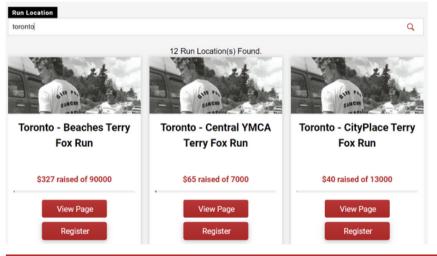

3. Select <u>View Page</u> to see the details of that Run site, including the time, location, and route details. To register yourself and your Team, select <u>Register</u>.

4. Select <u>Register or Join a Team</u> to register your Team for the 2022