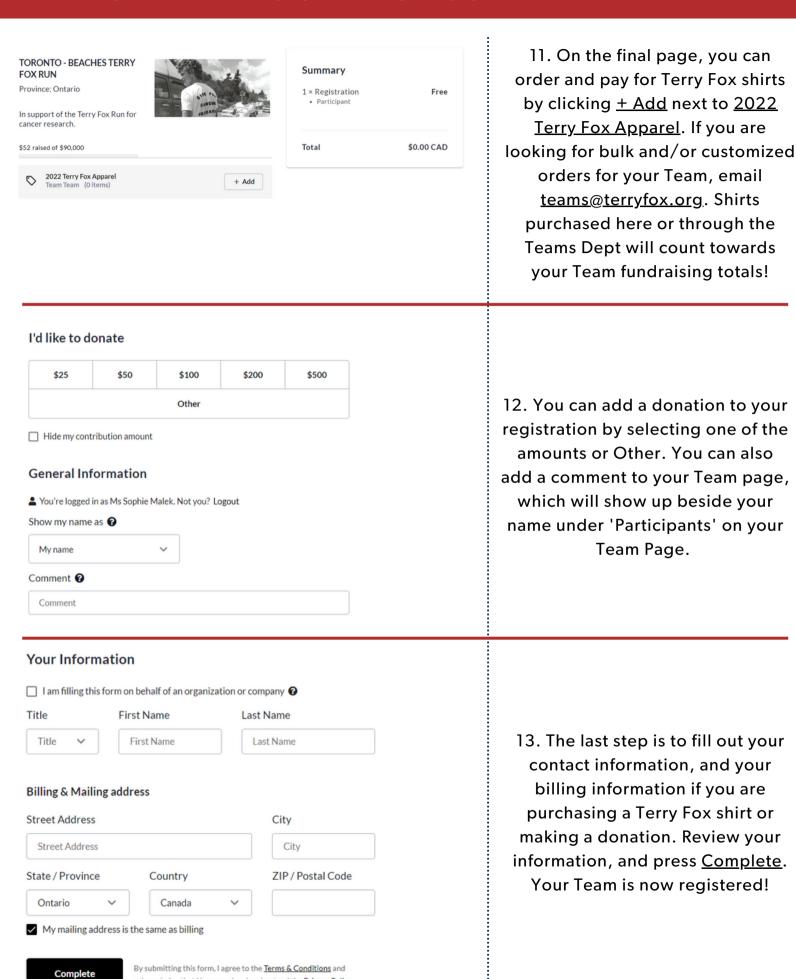

10. Once on the summary page, you are able to register other
Team members. Click on
+ Add Registrant. Each Team
member will need a separate email address. Click Continue.

acknowledge that I have read and understand the Privacy Policy.

Click on the button below to set your password, access your page, and get started!

Manage My Page

Once on your page, go to your "Mailing List" in the menu (found to the right of "Edit" and "Report") to add your contacts and send donation emails. In your "Mailing List", you will find some prepared email templates that you can use when you click on "Create New Campaign."

14. You will receive two confirmation emails. The first will thank you for your support. The second will include a link for you to confirm your email, which will prompt you to set your password. Once that's done, you will be able to edit/manage your Team page.