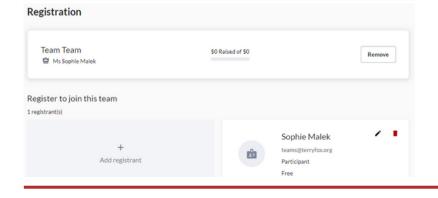

10. Once on the summary page, you are able to register other
Team members. Click on
+ Add Registrant. Each Team
member will need a separate email address. Click Continue.

acknowledge that I have read and understand the Privacy Policy.