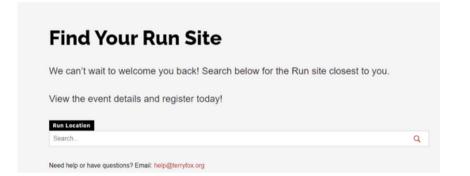

# How to Register your Team for the 2022 Terry Fox Run

1. Visit <u>terryfox.org/teams</u> and click on the red <u>Register Today</u> button.

2. You will be prompted to search for your Run site, whether you will be participating in-person or virtually.